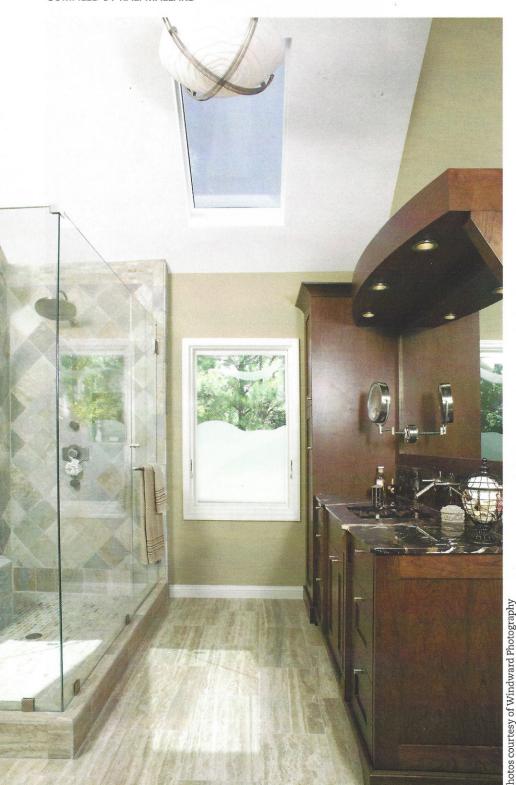

## **Light and Luxurious**

Makeover by Kitchen Connections, LLC, (770) 650-0632, www.kitchenconnections.biz COMPILED BY KALI MALLARD

• FLOOR TILE Traditions in Tile, www. traditionsintile.com

• SHOWER DOOR Advanced Glass Designs, www. advglassdesigns.com

## With a great location and lake views,

all this Alpharetta home needed was a modern update. Attorney Kevin M. Veler and his wife enlisted the help of Jill Weber, CR, of Kitchen Connections, LLC, for a whole-house remodel. One of the goals of the massive undertaking was to expand the master bathroom and replace the existing white cabinetry, brass hardware, carpet and cracked window. Defining the new space is a soaring cathedral ceiling along with a new skylight and etched privacy window, which restores the lake view and bathes the space in natural light, making it appear more open. His-and-hers vanities complete with casually elegant cherry cabinetry, stone countertops with swirls of cream, chocolate and black and sleek fixtures by Axor provide ample storage and increased functionality. A new spacious glass shower enclosure now takes the place of the old whirpool tub and adjacent shower stall, and new largeformat vein-cut Bruno Corteccia tiles cover the floor in style. Together, these highquality features turn a basic bathroom into a dream retreat.