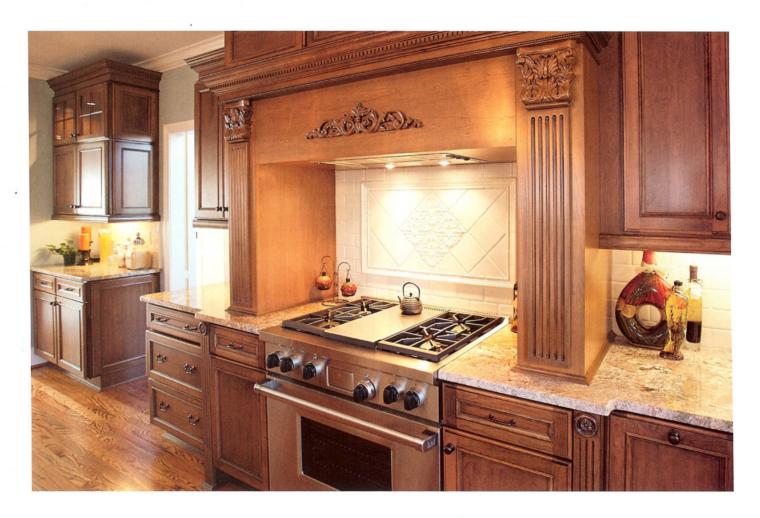

# Best use of Wolf winner

Jill Weber Kitchen Connections Alpharetta, GA

The owners of this Eurostyle house wanted to counterbalance the ornate nature of the rooms adjacent to the kitchen by creating a warm, casual space for the family to mingle in.

The mantel hood, fluted posts and dentil are a nod to the original nature of the house. The flat-panel door style was created in a rich cherry finish and updates the look in a casual, yet classic manner.

The biggest challenge, says the designer, was creating storage to compensate for the 78in mantel hood and 36in professional range.

The solution was to integrate many

design and storage solutions within the cabinetry - such as pull-out trash and base units, lazy susan insert, rollout drawers, and stacked walls.

The detailing and finish on the perimeter cabinetry was contrasted by the darker cabinetry used on the island, with its more simplified styling. Granite countertops act as the unifying feature between the two cabinetry styles.

Stainless steel appliances and fixtures aid in contemporizing the space.

# DESIGNER

Jill Weber, Kitchen Connections

### CABINETRY

Flat panel in cherry

### **APPLIANCES**

Sub-Zero 650 refrigerator Wolf DF64G cooktop, SO36U oven Best PK2229 hood liner